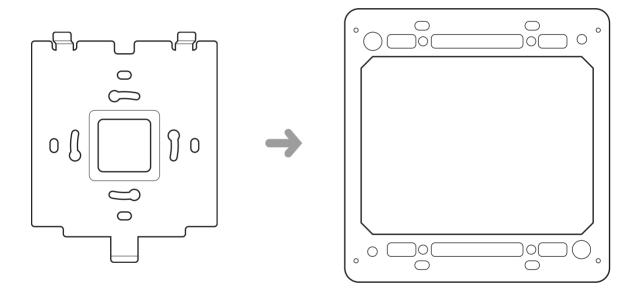

Use compatible screws to install bracket to an in-wall low voltage box (not supplied).

# **CONNECT AND POWER UP**

Slot-in Control Panel to the bracket, secure with screw and connect Ethernet cable (not supplied).