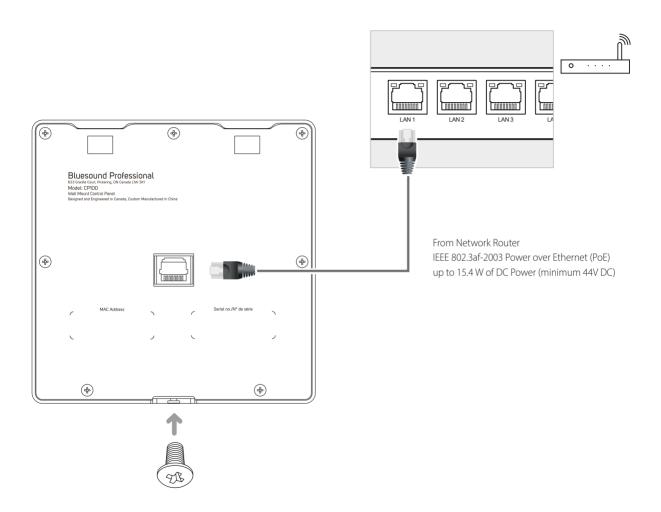

# **CONNECT AND POWER UP**

Slot-in Control Panel to the bracket, secure with screw and connect Ethernet cable (not supplied).