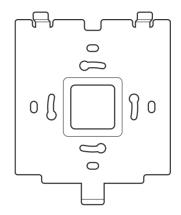

Use compatible screws to install bracket to an in-wall low voltage box (not supplied).