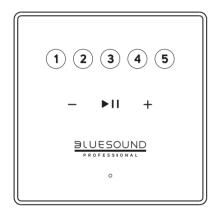

# **BLUESOUND** CP100 Wallmount Control Panel **Quick Setup Guide**

# WHAT'S IN THE BOX







# **IMPORTANT**

- Download the latest CP100 Owner's manual from the Manuals/Downloads tab of www.bluesoundprofessional.com/product/CP100
- Visit support.bluesound.com for further information and assistance about getting the most out of your CP100.



Use compatible screws to install bracket to an in-wall low voltage box (not supplied).

# **CONNECT AND POWER UP**



Slot-in Control Panel to the bracket, secure with screw and connect Ethernet cable (not supplied).

### **DOWNLOAD**

#### **BluOS INTEGRATION UTILITY APP**

- 1 BluOS Integration Utility App for Windows or macOS is available for download from www.bluesoundprofessional.com/downloads
- **2** Scroll to the bottom of the page to download corresponding App.
- 3 Launch BluOS Integration Utility App.
- 4 Refer to CP100 owner's