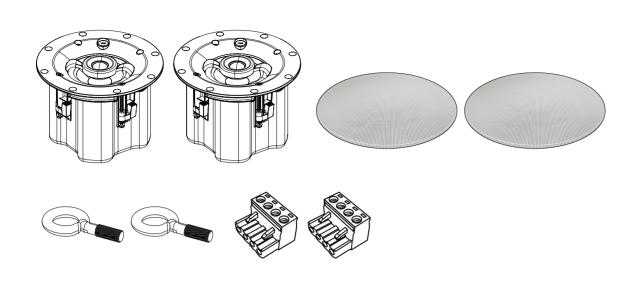

## **BCS250** Passive Ceiling Speaker

PROFESSIONAL

Quick Setup Guide

WHAT'S IN THE BOX

https://www.bluesoundprofessional.com/product/BCS250-passive-ceiling-speaker https://support.bluesoundprofessional.com