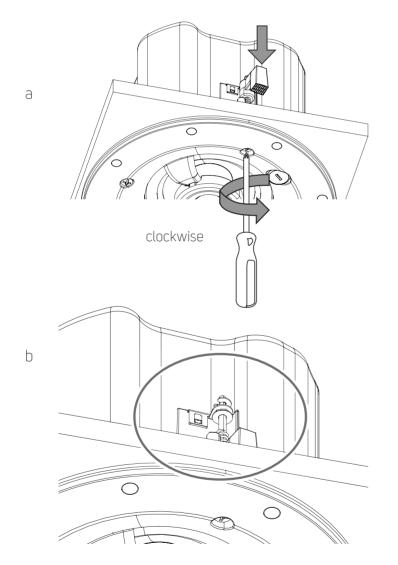

## 2 Loosen dogleg to unlock

3 Tighten dogleg. Be sure not to tighten too fast or too tight.

С

- 4 Repeat Step 2 and 3 for the three other doglegs.
- 5 Adjust Selector switch to desired setting

Grille Options