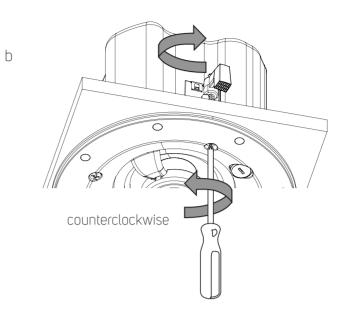

## 2 Loosen dogleg to unlock

3 Tighten dogleg. Be sure not to tighten too fast or too tight.

С

- 4 Repeat Step 2 and 3 for the three other doglegs.
- 5 Adjust Selector switch to desired setting

Grille Options