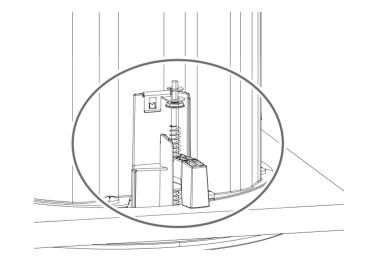

## **BCS250** Passive Ceiling Speaker

PROFESSIONAL

Quick Setup Guide

WHAT'S IN THE BOX





https://www.bluesoundprofessional.com/product/BCS250-passive-ceiling-speaker https://support.bluesoundprofessional.com

## CONNECT

1 Factory default settings







## INSTALL

Position in-ceiling 1





## 2 Loosen dogleg to unlock



3 Tighten dogleg. Be sure not to tighten too fast or too tight.







С

- 4 Repeat Step 2 and 3 for the three other doglegs.
- 5 Adjust Selector switch to desired setting



Grille Options

BCS Round Grille White (Supplied) BCS Round Grille Black (Sold Separately) BCS Square Grille Black (Sold Separately) BCS Square Grille White (Sold Separately)

BCS Round Grille White

6 Install grille