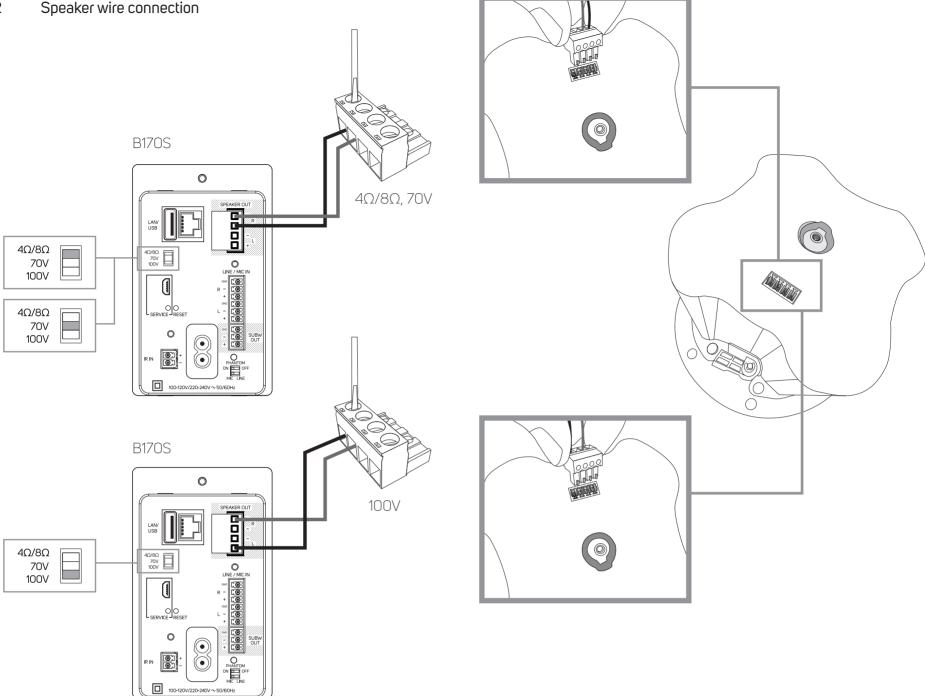

## **BCS250** Passive Ceiling Speaker

PROFESSIONAL

Quick Setup Guide

WHAT'S IN THE BOX





https://www.bluesoundprofessional.com/product/BCS250-passive-ceiling-speaker https://support.bluesoundprofessional.com

## CONNECT

1 Factory default settings







## INSTALL

Position in-ceiling 1





## 2 Loosen dogleg to unlock



3 Tighten dogleg. Be sure not to tighten too fast or too tight.







С

- 4 Repeat Step 2 and 3 for the three other doglegs.
- 5 Adjust Selector switch to desired setting



Grille Options

BCS Round Grille White (Supplied) BCS Round Grille Black (Sold Separately) BCS Square Grille Black (Sold Separately) BCS Square Grille White (Sold Separately)

BCS Round Grille White

6 Install grille