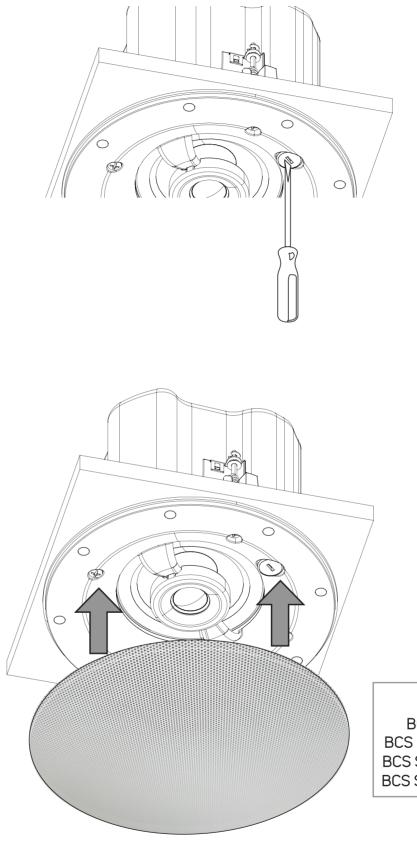

## INSTALL

Position in-ceiling 1

## 2 Loosen dogleg to unlock

3 Tighten dogleg. Be sure not to tighten too fast or too tight.

С

- 4 Repeat Step 2 and 3 for the three other doglegs.
- 5 Adjust Selector switch to desired setting

Grille Options

BCS Round Grille White (Supplied) BCS Round Grille Black (Sold Separately) BCS Square Grille Black (Sold Separately) BCS Square Grille White (Sold Separately)

BCS Round Grille White

6 Install grille