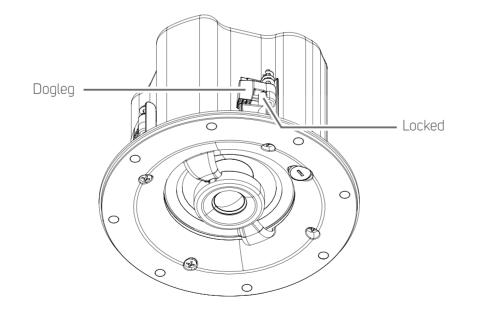

## 2 Loosen dogleg to unlock

3 Tighten dogleg. Be sure not to tighten too fast or too tight.

С

- 4 Repeat Step 2 and 3 for the three other doglegs.
- 5 Adjust Selector switch to desired setting

Grille Options