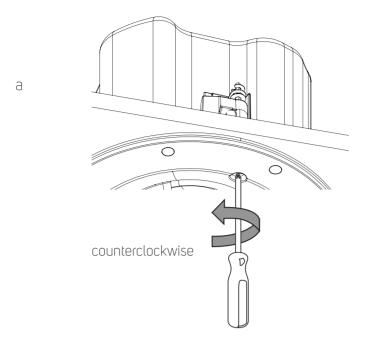

## 2 Loosen dogleg to unlock

3 Tighten dogleg. Be sure not to tighten too fast or too tight.

С

- 4 Repeat Step 2 and 3 for the three other doglegs.
- 5 Adjust Selector switch to desired setting

Grille Options