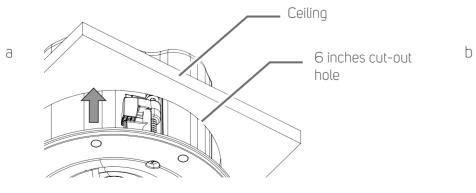

## **BCS250** Passive Ceiling Speaker

PROFESSIONAL

Quick Setup Guide

WHAT'S IN THE BOX





https://www.bluesoundprofessional.com/product/BCS250-passive-ceiling-speaker https://support.bluesoundprofessional.com

## CONNECT

1 Factory default settings







## INSTALL

Position in-ceiling 1





## 2 Loosen dogleg to unlock



3 Tighten dogleg. Be sure not to tighten too fast or too tight.







С

- 4 Repeat Step 2 and 3 for the three other doglegs.
- 5 Adjust Selector switch to desired setting



Grille Options

BCS Round Grille White (Supplied) BCS Round Grille Black (Sold Separately) BCS Square Grille Black (Sold Separately) BCS Square Grille White (Sold Separately)

BCS Round Grille White

6 Install grille